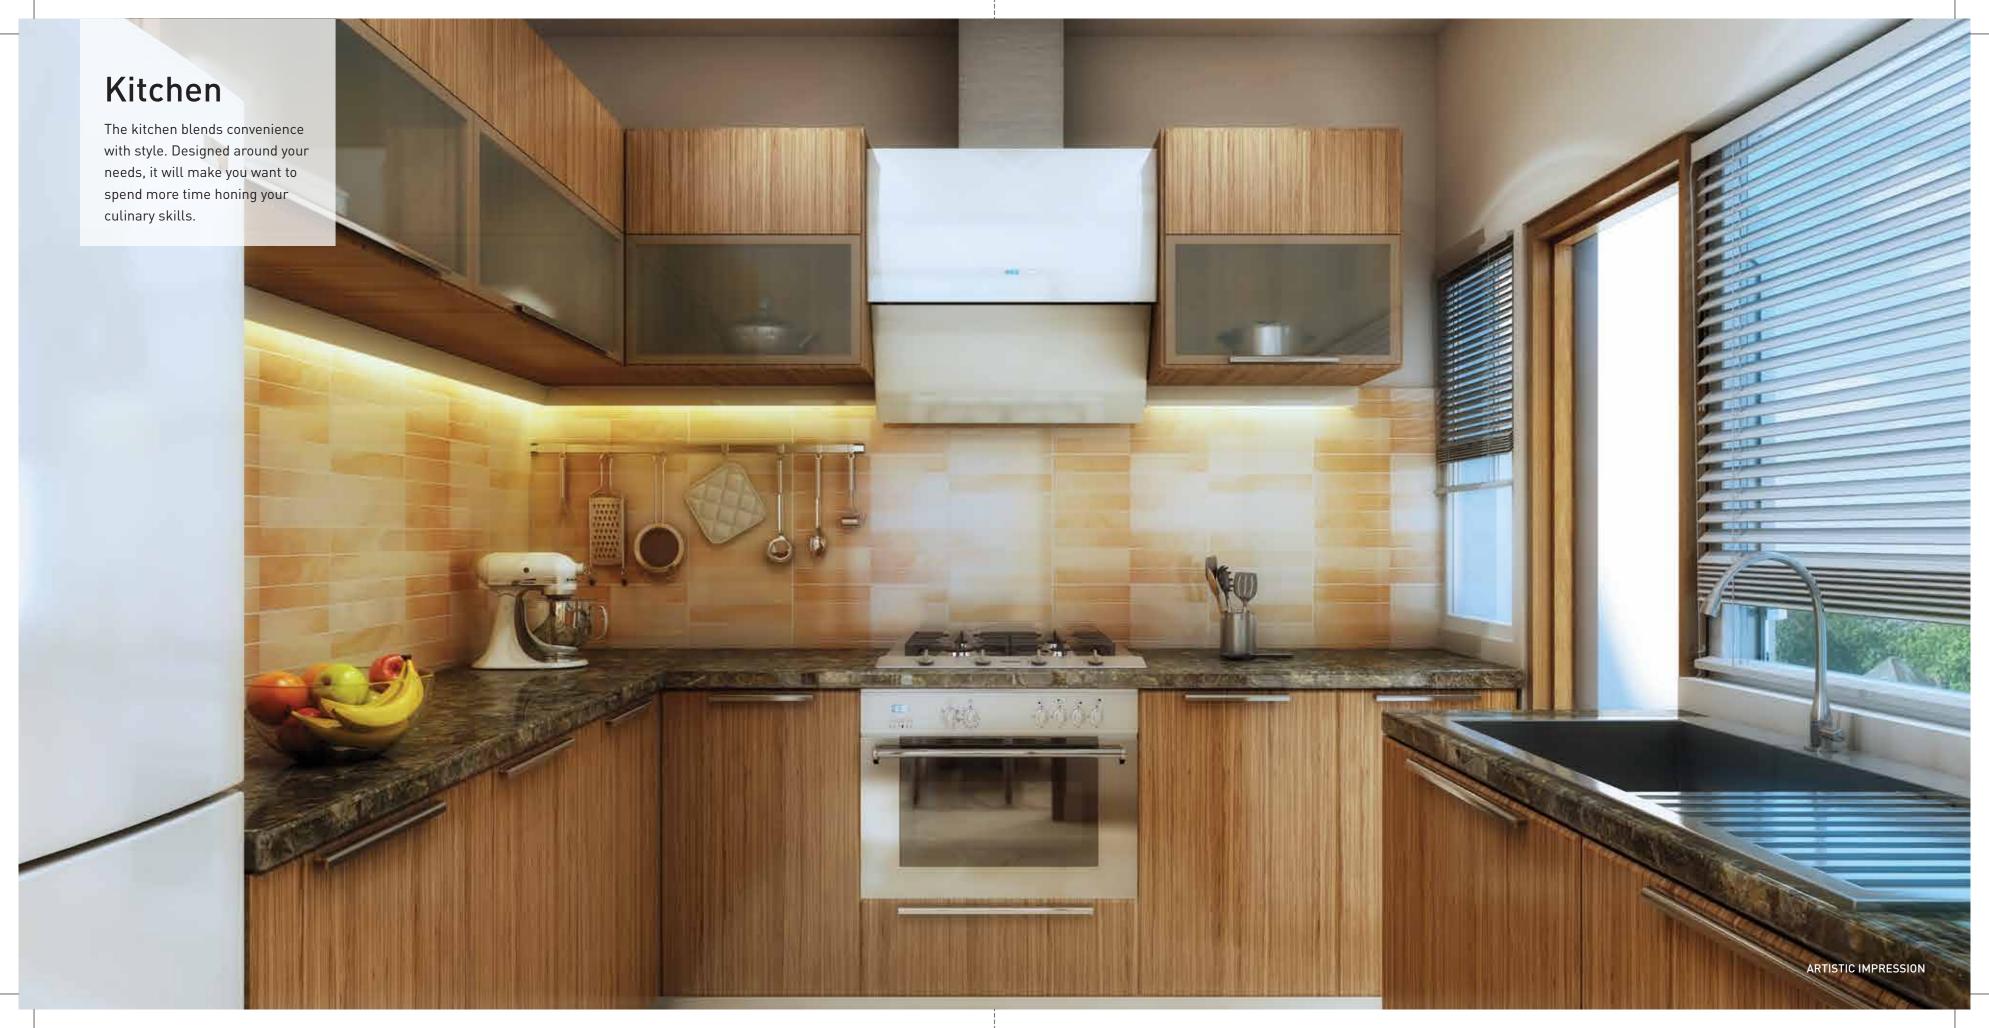

#### STUNNING AMENITIES

The luxuries of yesteryears are the necessities of today. Accordingly, the interiors are replete with amenities such as Modular Kitchen with Chimney & Hob, VRV/VRF Air Conditioning (on select plot sizes), Imported Marble and Engineered Wood Flooring, Wardrobes, Video Door Phones and Modern Bathrooms. Indeed a holistic mechanism to make your life easy and pleasant.