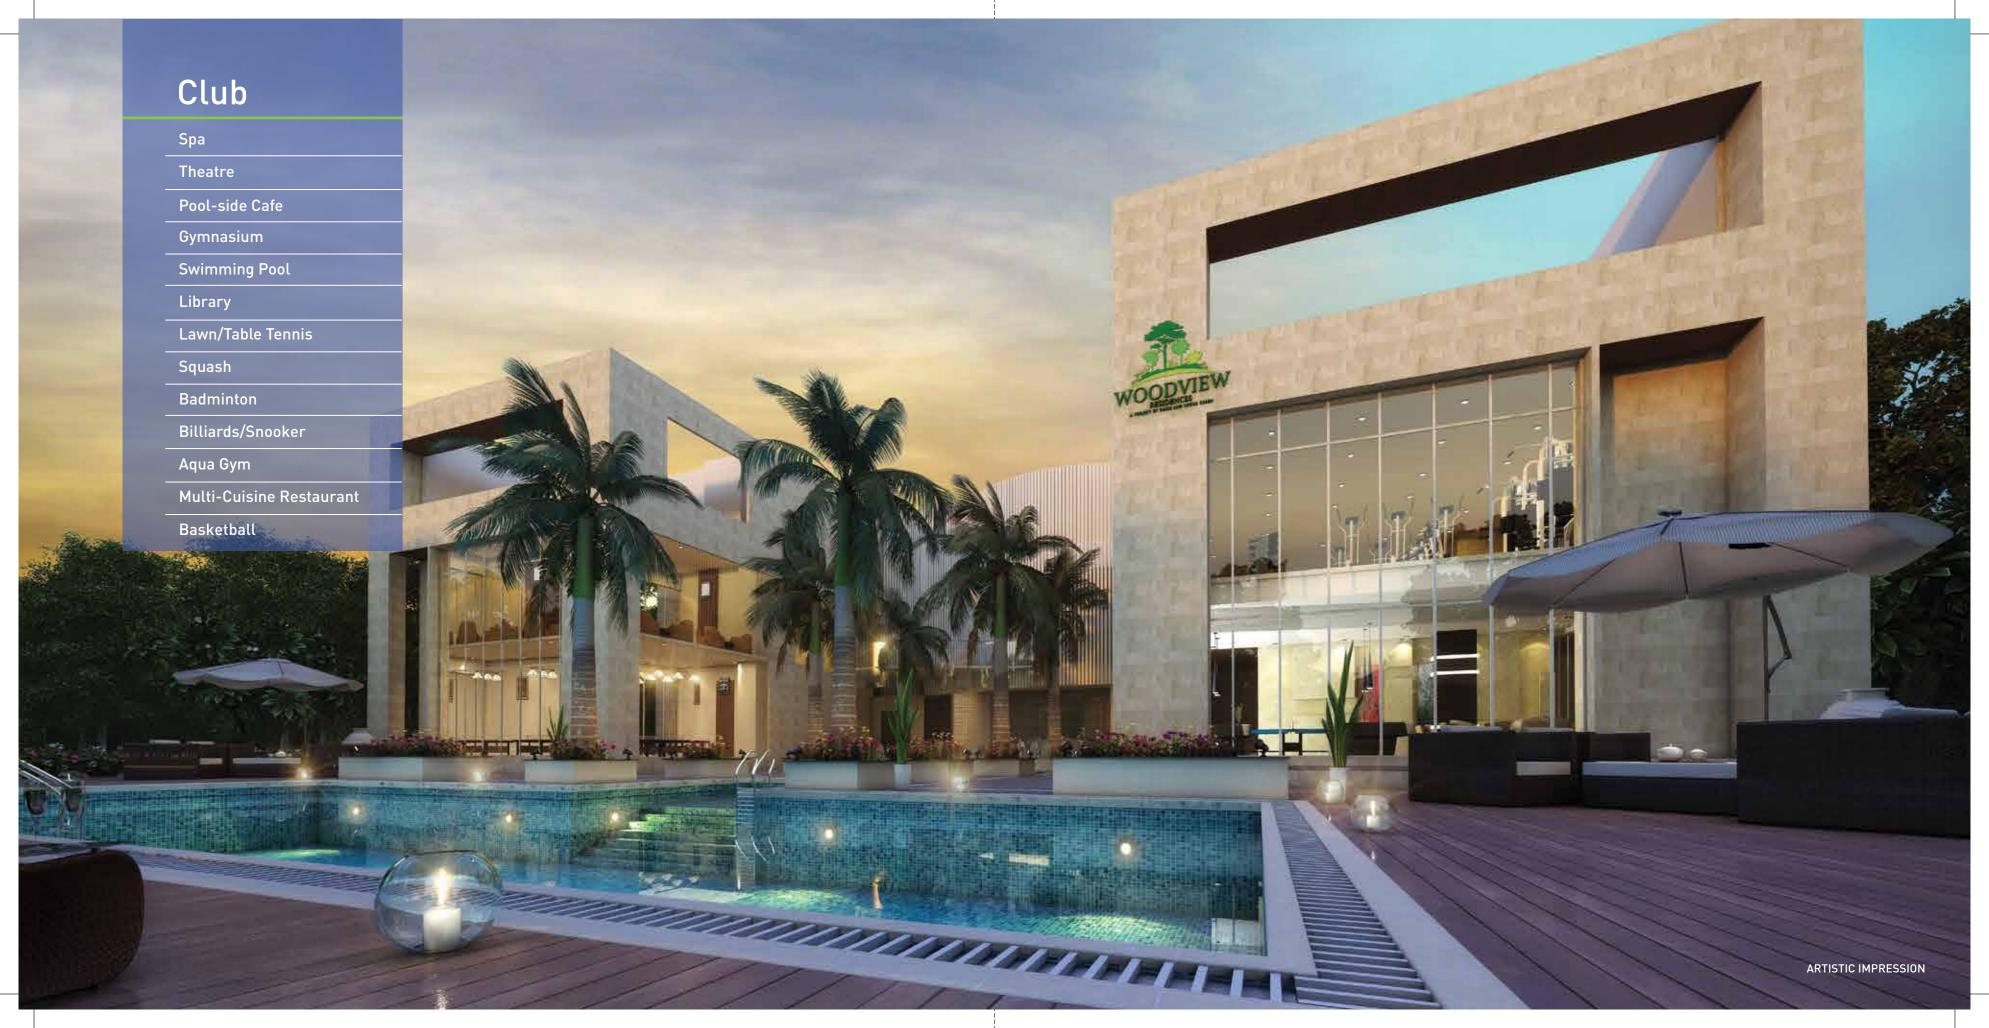

# Breathtaking amenities

Our new township is designed to offer you an array of wholesome experiences. With a swimming pool amidst a lush green landscape and a pool side café, you get to enjoy a feeling of complete serenity. Our township provides the ideal setting for those who love to feel luxury and believe in experiencing it to the fullest.

| Concierge services          | Shopping area      |  |
|-----------------------------|--------------------|--|
| Mechanical car wash         | Nursery school     |  |
| Kids play area High school  |                    |  |
| Reflexology walk Food joint |                    |  |
| Yoga lawn Dispensary        |                    |  |
| Gazebo                      | Religious building |  |
| Soft Soil Running track     | Cycling track      |  |
|                             | Cricket net        |  |