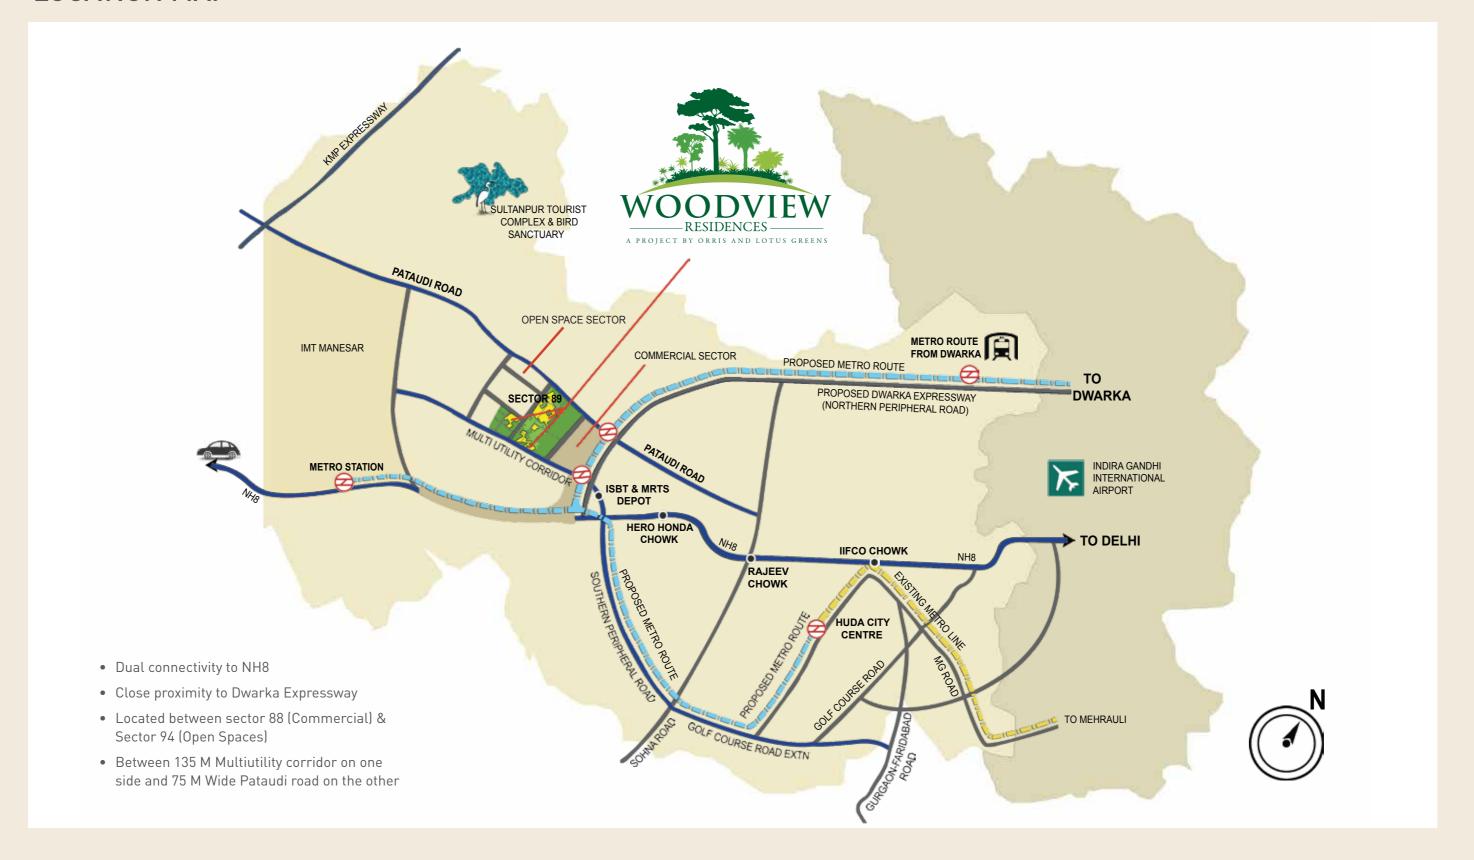

#### LOCATIONAL DELIGHT

Woodview Residences is strategically located at Gurgaon's Sector-89, 90. While the surrounding neighbourhood is considered to be Delhi and NCR's prime residential estate, it is located in close proximity to 150 Mtr Wide Dwarka Expressway and strategically placed between Sector 88 (Commercial) & Sector 94 (Open Spaces) - one of the low density sectors of Gurgaon. A 135 Mtr Multi-utility corridor on one side and 75 Mtr wide Pataudi road on the other makes it eminently accessible and convenient.

## **LOCATION MAP**

Orris is an extraordinary plant that radiates an enchanting fragrance, not only in flower but root as well.

Taking a cue from this amazing plant, Orris permeates excellence in a wide spectrum of services; led by the single aim of service beyond expectations.

While Orris' core expertise lies in real estate, the company has forayed into different verticals like Golf, Education, Hospitality and Energy. The company is poised to bring about a paradigm shift in the way quality is perceived, setting high benchmarks in every sphere.