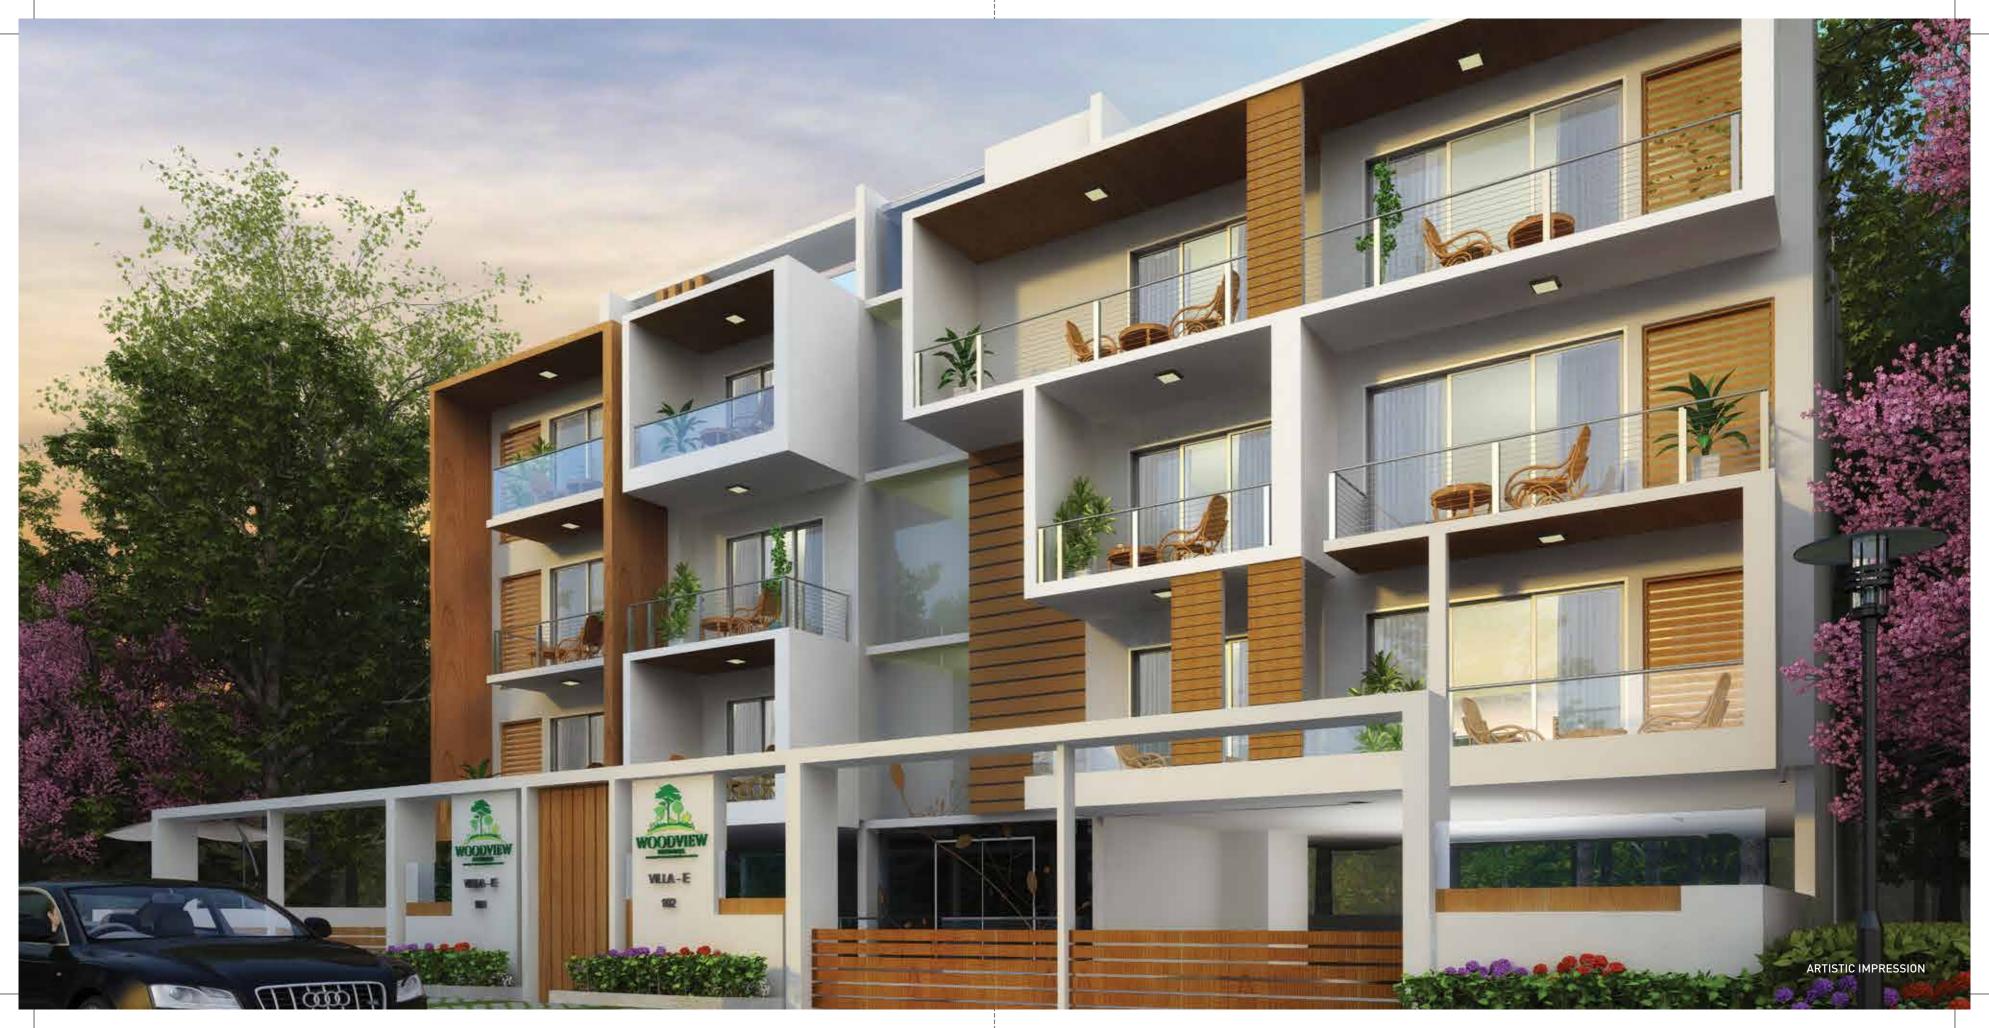

A MODERN UTOPIA AMID NATURE

#### STUNNING AMENITIES

The luxuries of yesteryears are the necessities of today. Accordingly, the interiors are replete with amenities such as Modular Kitchen with Chimney & Hob, VRV/VRF Air Conditioning (on select plot sizes), Imported Marble and Engineered Wood Flooring, Wardrobes, Video Door Phones and Modern Bathrooms. Indeed a holistic mechanism to make your life easy and pleasant.